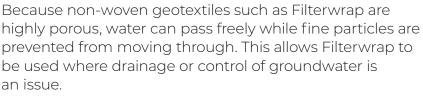

### DRAINAGE

Three-dimensional structure makes an easier flow-through passage for water, providing more effective drainage.

Allows water to pass through while preventing soil migration

## FILTRATION

Filterwrap is highly porous, allowing water to flow through while containing soil migration. It outperforms natural filters particularly when used in revetments or subsoil drainage.

It is also widely used as a filtration layer around the perimeter of a drainage trench where Megaflo Green or a 100mm diameter drainage pipe are used.