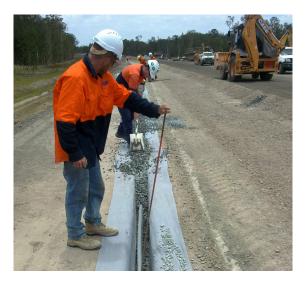

# **APPLICATIONS**

- · Ground water drainage behind retaining walls
- · Separation over soft ground in driveway construction and gravel paths
- Separation between soil and drainage aggregates in planter boxes and roof gardens
- · Lining of subsoil drain trenches

## FILTRATION

Filterwrap is highly porous, allowing water to flow through while containing soil migration. It outperforms natural filters particularly when used in revetments or subsoil drainage.

It is also widely used as a filtration layer around the perimeter of a drainage trench where Megaflo Green or a 100mm diameter drainage pipe are used.