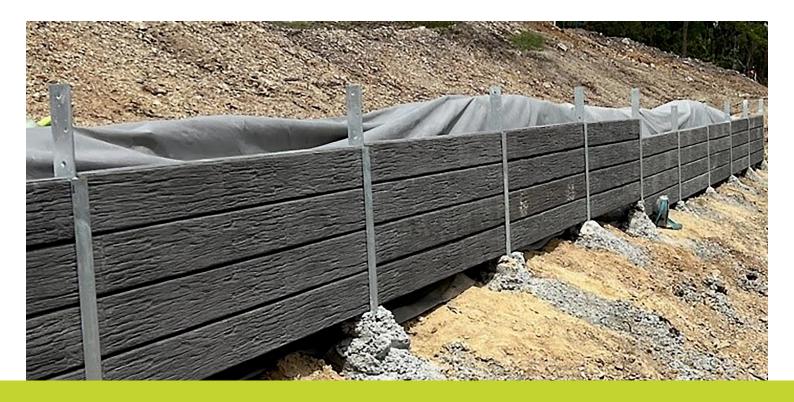

# **FILTERWRAP® NON-WOVEN GEOTEXTILE**

Structure provides numerous flow paths for water

Filterwrap non-woven geotextile helps to provide effective drainage for a range of residential and landscaping applications. Filterwrap separates and filters particles of dirt, sand and aggregates to improve drainage in subsoils and behind retaining walls.

# **APPLICATIONS**

- · Ground water drainage behind retaining walls
- · Separation over soft ground in driveway construction and gravel paths
- Separation between soil and drainage aggregates in planter boxes and roof gardens
- · Lining of subsoil drain trenches