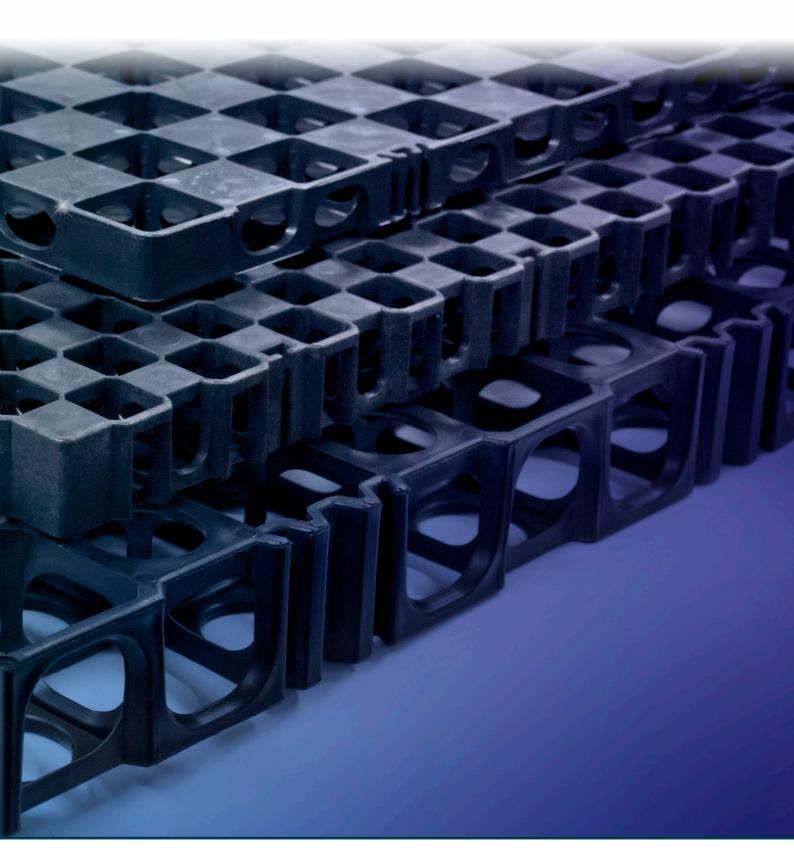

#### The Original Since 1986

Since the original release in 1986, Atlantis® Drainage Cell set a benchmark for sub surface water management.

Atlantis® Drainage Cell is the most advanced underground geo-composite and offers high compressive strength, lightweight construction, ease of installation and low cost compared to traditional methods.

#### **Efficient Water Management**

The Atlantis® Drainage Cell removes only excess water, keeping a perfect amount of moisture on perch. The unique design of the Atlantis® Drainage Cell also features water retention cups that provide optimal moisture conditions for growing media.

#### Long Life Durability

Atlantis® Drainage Cell has excellent long term durability and is resistant to all ground chemicals. Atlantis® Drainage Cell is manufactured from selected quality recycled materials and under stringent quality control ensuring a high quality product that will not collapse or distort if used correctly.