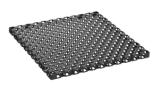

### FLO-CELL®

### PODIUM LANDSCAPING

The Atlantis Flo-Cell® is ideal for the drainage of podium areas and can support paving and other landscape construction over the top.

### Concrete Drainage

The Atlantis Flo-Cell® is ideal for under drainage. Concrete can be poured directly over the Flo-Cell® and geotextile to create a permanent drainage layer relieving hydrostatic pressure and high water tables.

### **ROOF GARDEN / GREEN ROOF**

The Atlantis Flo-Cell® is ideal for the drainage of both intensive and extensive roof gardens.

| Model                   | 20 mm                       | 30 mm                       | 50 mm                       |
|-------------------------|-----------------------------|-----------------------------|-----------------------------|
| Part Number             | 80020                       | 80033                       | 80050                       |
| Width (mm)              | 406                         | 575                         | 575                         |
| Length (mm)             | 620                         | 575                         | 575                         |
| Weight (kg)             | 2.20                        | 1.95                        | 4.95                        |
| Flow Rate               | 0.65 L/s/m @ 1%<br>gradient | 1.41 L/s/m @ 1%<br>gradient | 2.56 L/s/m @ 1%<br>gradient |
| Pieces per square metre | 3.97                        | 3                           | 3                           |