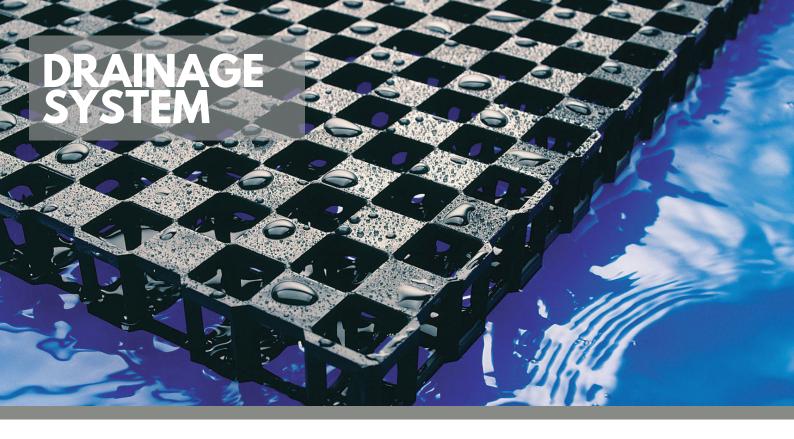

### PODIUM LANDSCAPING

The Atlantis Flo-Cell® is ideal for the drainage of podium areas and can support paving and other landscape construction over the top.

### Concrete Drainage

The Atlantis Flo-Cell® is ideal for under drainage. Concrete can be poured directly over the Flo-Cell® and geotextile to create a permanent drainage layer relieving hydrostatic pressure and high water tables.

### **ROOF GARDEN / GREEN ROOF**

The Atlantis Flo-Cell® is ideal for the drainage of both intensive and extensive roof gardens.

| Model                   | 20 mm                       | 30 mm                       | 50 mm                       |
|-------------------------|-----------------------------|-----------------------------|-----------------------------|
| Part Number             | 80020                       | 80033                       | 80050                       |
| Width (mm)              | 406                         | 575                         | 575                         |
| Length (mm)             | 620                         | 575                         | 575                         |
| Weight (kg)             | 2.20                        | 1.95                        | 4.95                        |
| Flow Rate               | 0.65 L/s/m @ 1%<br>gradient | 1.41 L/s/m @ 1%<br>gradient | 2.56 L/s/m @ 1%<br>gradient |
| Pieces per square metre | 3.97                        | 3                           | 3                           |