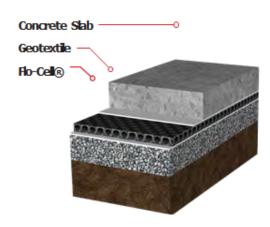

### FLO-CELL®

### Concrete Drainage

The Atlantis Flo-Cell® is ideal for under drainage. Concrete can be poured directly over the Flo-Cell® and geotextile to create a permanent drainage layer relieving hydrostatic pressure and high water tables.