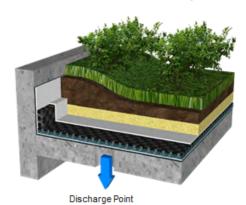

### PODIUM LANDSCAPING

The Atlantis Flo-Cell® is ideal for the drainage of podium areas and can support paving and other landscape construction over the top.

### Concrete Drainage

The Atlantis Flo-Cell® is ideal for under drainage. Concrete can be poured directly over the Flo-Cell® and geotextile to create a permanent drainage layer relieving hydrostatic pressure and high water tables.

### **ROOF GARDEN / GREEN ROOF**

The Atlantis Flo-Cell® is ideal for the drainage of both intensive and extensive roof gardens.

| Model                   | 20 mm                       | 30 mm                       | 50 mm                       |
|-------------------------|-----------------------------|-----------------------------|-----------------------------|
| Part Number             | 80020                       | 80033                       | 80050                       |
| Width (mm)              | 406                         | 575                         | 575                         |
| Length (mm)             | 620                         | 575                         | 575                         |
| Weight (kg)             | 2.20                        | 1.95                        | 4.95                        |
| Flow Rate               | 0.65 L/s/m @ 1%<br>gradient | 1.41 L/s/m @ 1%<br>gradient | 2.56 L/s/m @ 1%<br>gradient |
| Pieces per square metre | 3.97                        | 3                           | 3                           |