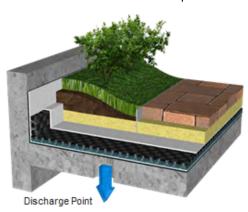

### FLO-CELL®

### PODIUM LANDSCAPING

The Atlantis Flo-Cell® is ideal for the drainage of podium areas and can support paving and other landscape construction over the top.

### Concrete Drainage

The Atlantis Flo-Cell® is ideal for under drainage. Concrete can be poured directly over the Flo-Cell® and geotextile to create a permanent drainage layer relieving hydrostatic pressure and high water tables.

### **ROOF GARDEN / GREEN ROOF**

The Atlantis Flo-Cell® is ideal for the drainage of both intensive and extensive roof gardens.

| Model                   | 20 mm                       | 30 mm                       | 50 mm                       |
|-------------------------|-----------------------------|-----------------------------|-----------------------------|
| Part Number             | 80020                       | 80033                       | 80050                       |
| Width (mm)              | 406                         | 575                         | 575                         |
| Length (mm)             | 620                         | 575                         | 575                         |
| Weight (kg)             | 2.20                        | 1.95                        | 4.95                        |
| Flow Rate               | 0.65 L/s/m @ 1%<br>gradient | 1.41 L/s/m @ 1%<br>gradient | 2.56 L/s/m @ 1%<br>gradient |
| Pieces per square metre | 3.97                        | 3                           | 3                           |