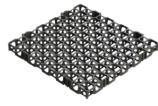

### FLO-CELL®

### PODIUM LANDSCAPING

The Atlantis Flo-Cell® is ideal for the drainage of podium areas and can support paving and other landscape construction over the top.

### Concrete Drainage

The Atlantis Flo-Cell® is ideal for under drainage. Concrete can be poured directly over the Flo-Cell® and geotextile to create a permanent drainage layer relieving hydrostatic pressure and high water tables.

### **ROOF GARDEN / GREEN ROOF**

The Atlantis Flo-Cell® is ideal for the drainage of both intensive and extensive roof gardens.

| Model                   | 20 mm                       | 30 mm                       | 50 mm                       |
|-------------------------|-----------------------------|-----------------------------|-----------------------------|
| Part Number             | 80020                       | 80033                       | 80050                       |
| Width (mm)              | 406                         | 575                         | 575                         |
| Length (mm)             | 620                         | 575                         | 575                         |
| Weight (kg)             | 2.20                        | 1.95                        | 4.95                        |
| Flow Rate               | 0.65 L/s/m @ 1%<br>gradient | 1.41 L/s/m @ 1%<br>gradient | 2.56 L/s/m @ 1%<br>gradient |
| Pieces per square metre | 3.97                        | 3                           | 3                           |