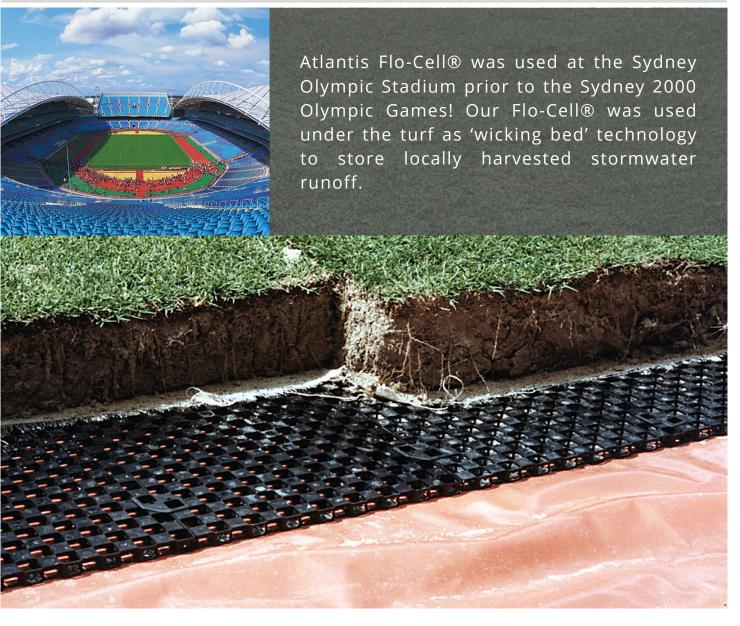

### FLO-CELL®

### PODIUM LANDSCAPING

The Atlantis Flo-Cell® is ideal for the drainage of podium areas and can support paving and other landscape construction over the top.

### Concrete Drainage

The Atlantis Flo-Cell® is ideal for under drainage. Concrete can be poured directly over the Flo-Cell® and geotextile to create a permanent drainage layer relieving hydrostatic pressure and high water tables.

### **ROOF GARDEN / GREEN ROOF**

The Atlantis Flo-Cell® is ideal for the drainage of both intensive and extensive roof gardens.

| Model                   | 20 mm                       | 30 mm                       | 50 mm                       |
|-------------------------|-----------------------------|-----------------------------|-----------------------------|
| Part Number             | 80020                       | 80033                       | 80050                       |
| Width (mm)              | 406                         | 575                         | 575                         |
| Length (mm)             | 620                         | 575                         | 575                         |
| Weight (kg)             | 2.20                        | 1.95                        | 4.95                        |
| Flow Rate               | 0.65 L/s/m @ 1%<br>gradient | 1.41 L/s/m @ 1%<br>gradient | 2.56 L/s/m @ 1%<br>gradient |
| Pieces per square metre | 3.97                        | 3                           | 3                           |