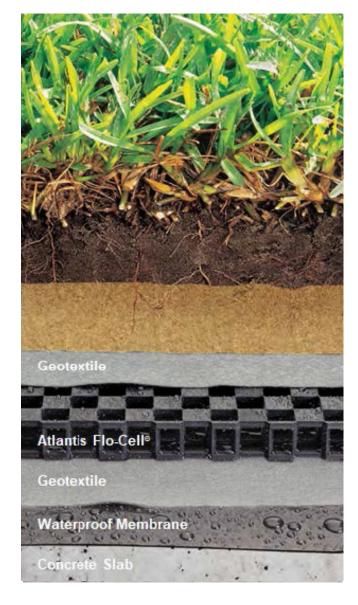

### FLO-CELL®

### PODIUM LANDSCAPING

The Atlantis Flo-Cell® is ideal for the drainage of podium areas and can support paving and other landscape construction over the top.

### Concrete Drainage

The Atlantis Flo-Cell® is ideal for under drainage. Concrete can be poured directly over the Flo-Cell® and geotextile to create a permanent drainage layer relieving hydrostatic pressure and high water tables.

### **ROOF GARDEN / GREEN ROOF**

The Atlantis Flo-Cell® is ideal for the drainage of both intensive and extensive roof gardens.

| Model                   | 20 mm                       | 30 mm                       | 50 mm                       |
|-------------------------|-----------------------------|-----------------------------|-----------------------------|
| Part Number             | 80020                       | 80033                       | 80050                       |
| Width (mm)              | 406                         | 575                         | 575                         |
| Length (mm)             | 620                         | 575                         | 575                         |
| Weight (kg)             | 2.20                        | 1.95                        | 4.95                        |
| Flow Rate               | 0.65 L/s/m @ 1%<br>gradient | 1.41 L/s/m @ 1%<br>gradient | 2.56 L/s/m @ 1%<br>gradient |
| Pieces per square metre | 3.97                        | 3                           | 3                           |