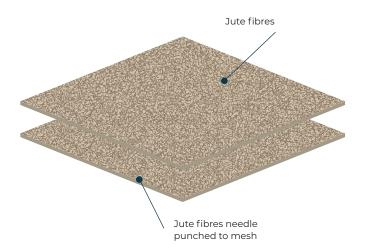

## A LIGHT-GRADE EROSION CONTROL AND GRASS ESTABLISHMENT MAT

**JUTE BIODEGRADABLE EROSION CONTROL MAT (FINE)** 

Promotes plant growth

Can withstand water flow up to

1.3 seconds

Jute Mat Fine is a light-grade erosion control matting, made from natural jute fibres that are 100% biodegradable over time. It effectively acts as a blanket to protect topsoil and seed from water and wind erosion while promoting a moist micro-climate for seed germination.