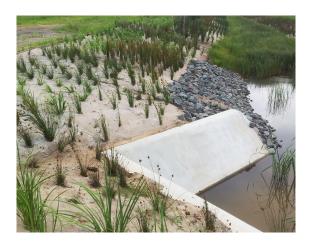

## **APPLICATIONS**

Jute Mat Fine is a natural mulch mat for grass establishment and erosion control, ideal for:

- · Roadside landscaping
- · Golf courses
- · Steep slopes
- · Wetlands and riverbanks
- · Coastal sites

Jute Mat Fine is ideal for the stabilisation of low-flow drainage lines and assists grass establishment on batters of up to