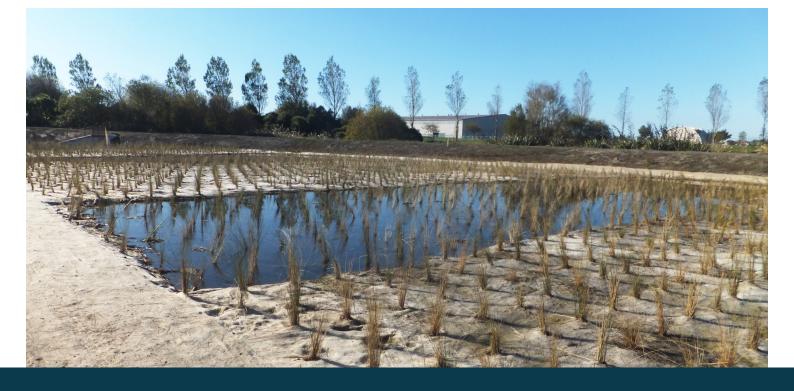

## **APPLICATIONS**

Jute Mat Fine is a natural mulch mat for grass establishment and erosion control, ideal for:

- · Roadside landscaping
- · Golf courses
- · Steep slopes
- · Wetlands and riverbanks
- · Coastal sites

Jute Mat Fine is ideal for the stabilisation of low-flow drainage lines and assists grass establishment on batters of up to