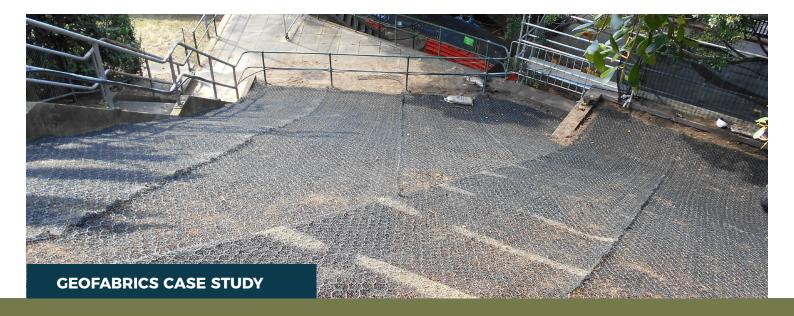

## **PROJECT DESCRIPTION**

The Department of Defence had an erosion control issue on an embankment at HMAS Kuttabul, Garden Island in Sydney New South Wales. The embankment suffered water ingress due to the recent heavy rains, causing it to slip and open up tension cracks at the top of the batter. If left untreated there would likely be a large landslide undermining the tennis courts located on the top of the fill.

## **OUR SOLUTION**

Geofabrics recommended MacMat R Turf Reinforcement Mat to stabilise the embankment from further movement. This application also allows grass seeds to be sprayed on the surface, which eventually creates an aesthetically pleasing grassed batter.