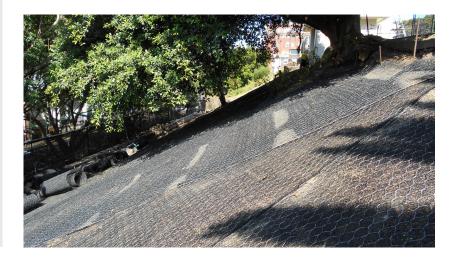

## **PROJECT DESCRIPTION**

The Department of Defence had an erosion control issue on an embankment at HMAS Kuttabul, Garden Island in Sydney New South Wales. The embankment suffered water ingress due to the recent heavy rains, causing it to slip and open up tension cracks at the top of the batter. If left untreated there would likely be a large landslide undermining the tennis courts located on the top of the fill.

## **OUR SOLUTION**

Geofabrics recommended MacMat R Turf Reinforcement Mat to stabilise the embankment from further movement. This application also allows grass seeds to be sprayed on the surface, which eventually creates an aesthetically pleasing grassed batter.