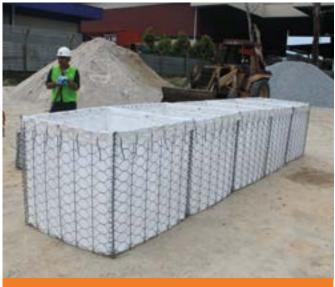

aferri is able to give a rapid and costeffective response to any situations.

"To deal with flood and emergency situations, speed and efficiency of installation are vital"

- Main advantages of FlexMac<sup>®</sup> DT
- Easy to transport and handle
- Rapid and easy to deploy
- MRe-usable
- Flexible and light
- Simple connection between units
- Can be filled with locally available material



FlexMac<sup>®</sup> in use in 1915



Deployment of FlexMac<sup>®</sup> DT



FlexMac<sup>®</sup> DT with fill material

## FLEXMAC<sup>®</sup> DT SOLUTION FOR FLOOD PROTECTION AND EMERGENCY WORKS

**FlexMac° DT** can be a temporary or a permanent solution. When used as a permanent solution after the emergency has passed, **FlexMac° DT** can be covered and re-vegetated in harmony with the environment.



FlexMac® DT unit ready for filling



## **Filling operations**

Officine Maccaferri S.p.A. Via J.F. Kennedy, 10 40069 Zola Predosa (Bologna) - Italy T: + (39) 051 643 6000 E: info@hq.maccaferri.com

maccaferri.com

## EASY DEPLOYMENT AND EASY FILLING