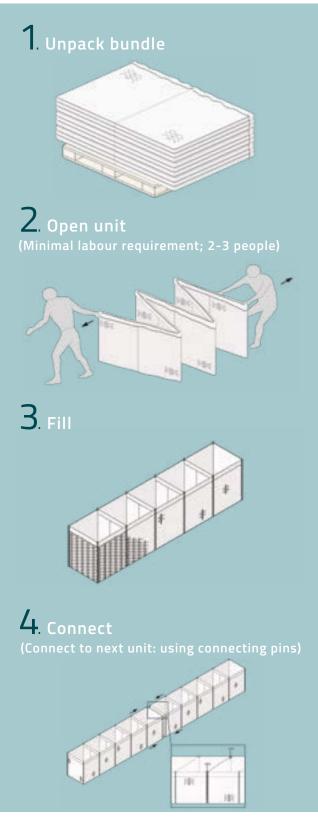

## EASY DEPLOYMENT AND EASY FILLING

**FlexMac<sup>®</sup> DT** is made of double twisted wire mesh. The mesh is reinforced with vertical steel bars and internally lined with geotextile. The geotextile lining enables **FlexMac<sup>®</sup> DT** to be filled with locally available materials such as sand, gravel or other materials. The design of **FlexMac<sup>®</sup> DT** allows a quick installation without the need of trained labour or special equipment.

Supplied in folded units which can be easily connected, **FlexMac® DT** is used to rapidly erect large barriers to protect assets from rising flood water. After its use, **FlexMac® DT** can be folded up and efficiently stored for another emergency.