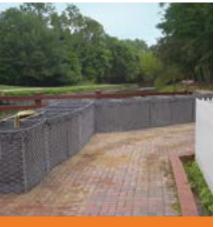

## FLEXMAC<sup>®</sup> DT SOLUTION FOR FLOOD PROTECTION AND EMERGENCY WORKS

**FlexMac° DT** can be a temporary or a permanent solution. When used as a permanent solution after the emergency has passed, **FlexMac° DT** can be covered and re-vegetated in harmony with the environment.