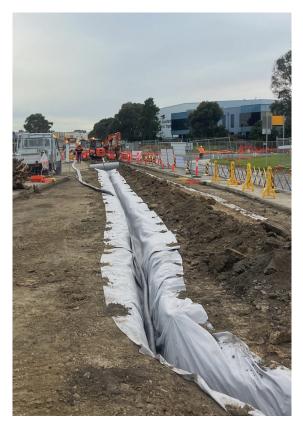

Megaflo Green 200 rapidly collects and removes water with its slim 40mm wide profile, permitting a more cost-effective installation in a narrower trench. Compared to Class 1000/SN20 round agi pipe, Megaflo Green 200 drains water up to 1.6 times faster.