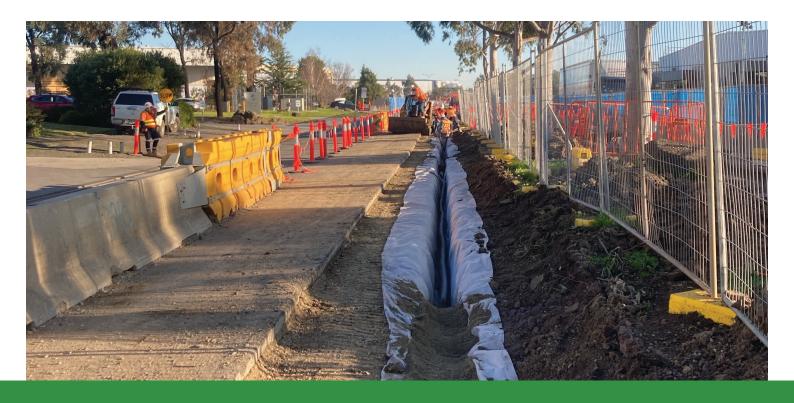

# COMPARED TO 100mm ROUND AGI PIPE

1.6x\*
faster water
drainage

Saves up to 50% installation costs

Made in Australia with recycled material

Subsurface drainage and water removal is critical in maintaining structural integrity and reducing deterioration in road construction. Megaflo Green 200 provides the dimensional stability and field-proven structural strength for quick, effective subsurface drainage making it an ideal solution during heavy rainfall periods.

Megaflo Green 200 rapidly collects and removes water with its slim 40mm wide profile, permitting a more cost-effective installation in a narrower trench. Compared to Class 1000/SN20 round agi pipe, Megaflo Green 200 drains water up to 1.6 times faster.