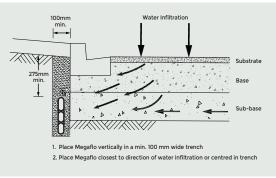

Megaflo Green 200 rapidly collects and removes water with its slim 40mm wide profile, permitting a more cost-effective installation in a narrower trench. Compared to Class 1000/SN20 round agi pipe, Megaflo Green 200 drains water up to 1.6 times faster.

### **BENEFITS OF MEGAFLO GREEN**

- · High compressive modulus and structural rigidity prevents deflection under normal service loads
- · Superior stiffness improves both vertical and horizontal alignment, reducing turbidity which can lead to excess sediment buildup and reduced flow rates
- · Unique design removes and drains water rapidly, making it an ideal solution for road edge drainage and retaining walls
- · Range of connection fittings available from Geofabrics