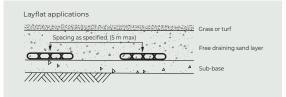

Megaflo Green 200 rapidly collects and removes water with its slim 40mm wide profile, permitting a more cost-effective installation in a narrower trench. Compared to Class 1000/SN20 round agi pipe, Megaflo Green 200 drains water up to 1.6 times faster.